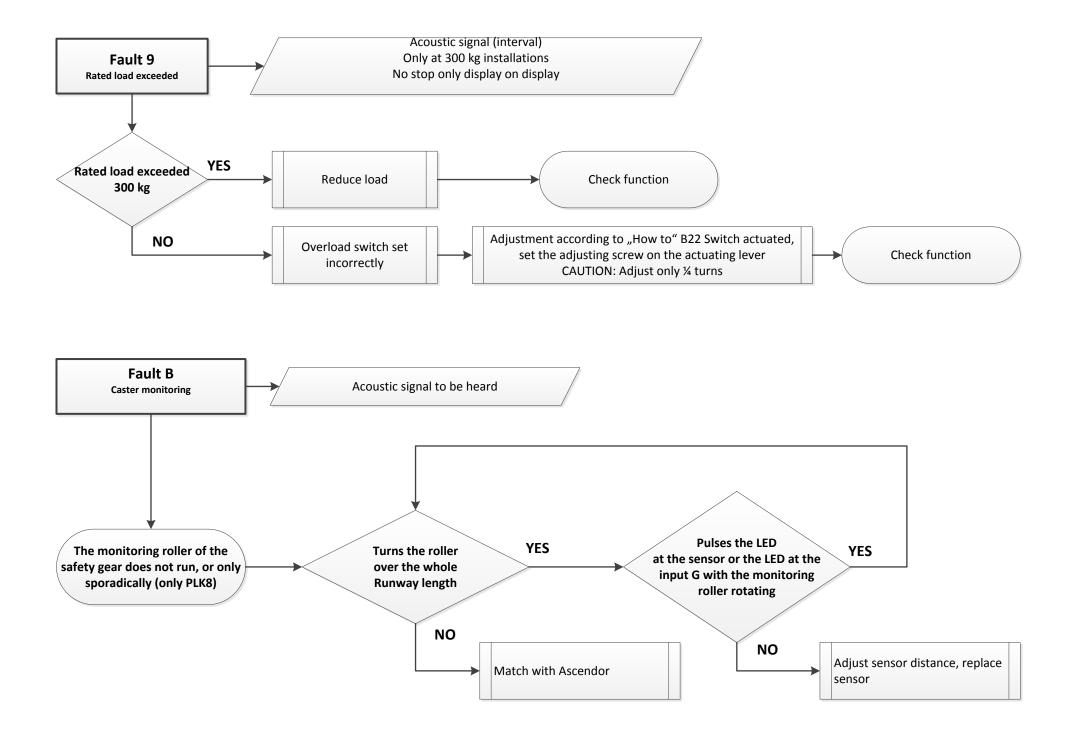

e: Ground</li> <li>Position of th</li> <li>Position of th</li> <li>Notice on the</li> <li>What has alreed</li> </ul> | Time:<br>PLK8 Serial number:<br>ds Indoor plant<br>e lift: Stop downstairs between the stop<br>e Platform: Open 0° aslant ca. °<br>display:<br>eady been tested/manipulated<br>on the display: 1 2 3 4 5 6 7 8 9 | Closed 75-85° Closed with contact 90° |  |
| Contact person           | <ul> <li>Name Trader:</li> <li>Callback num</li> <li>Name custom</li> <li>Callback num</li> </ul>                                | ber:<br>ner:                                                                                                                                                                                                     |                                       |  |

























## Important instructions:

Technical support guide platformlift visio 20170214

Please make changes and additions Guenther.schoeffl@ascendor.at to mail