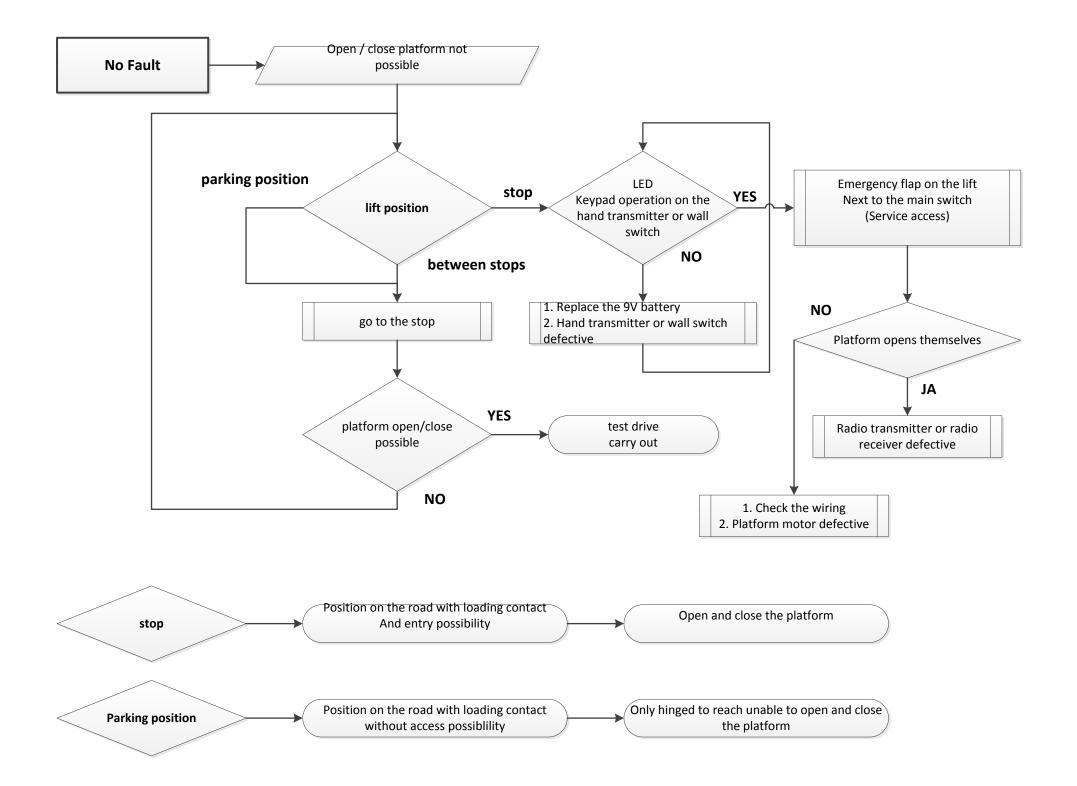

d</li> <li>Position of th</li> <li>Position of th</li> <li>Notice on the</li> <li>What has alreed</li> </ul> | Time:<br>PLK8 Serial number:<br>ds Indoor plant<br>e lift: Stop downstairs between the stop<br>e Platform: Open 0° aslant ca. °<br>display:<br>eady been tested/manipulated<br>on the display: 1 2 3 4 5 6 7 8 9 | Closed 75-85° Closed with contact 90° |  |
| Contact person           | <ul> <li>Name Trader:</li> <li>Callback num</li> <li>Name custom</li> <li>Callback num</li> </ul>                                | ber:<br>ner:                                                                                                                                                                                                     |                                       |  |

























## Important instructions:

Technical support guide platformlift visio 20170214

Please make changes and additions Guenther.schoeffl@ascendor.at to mail