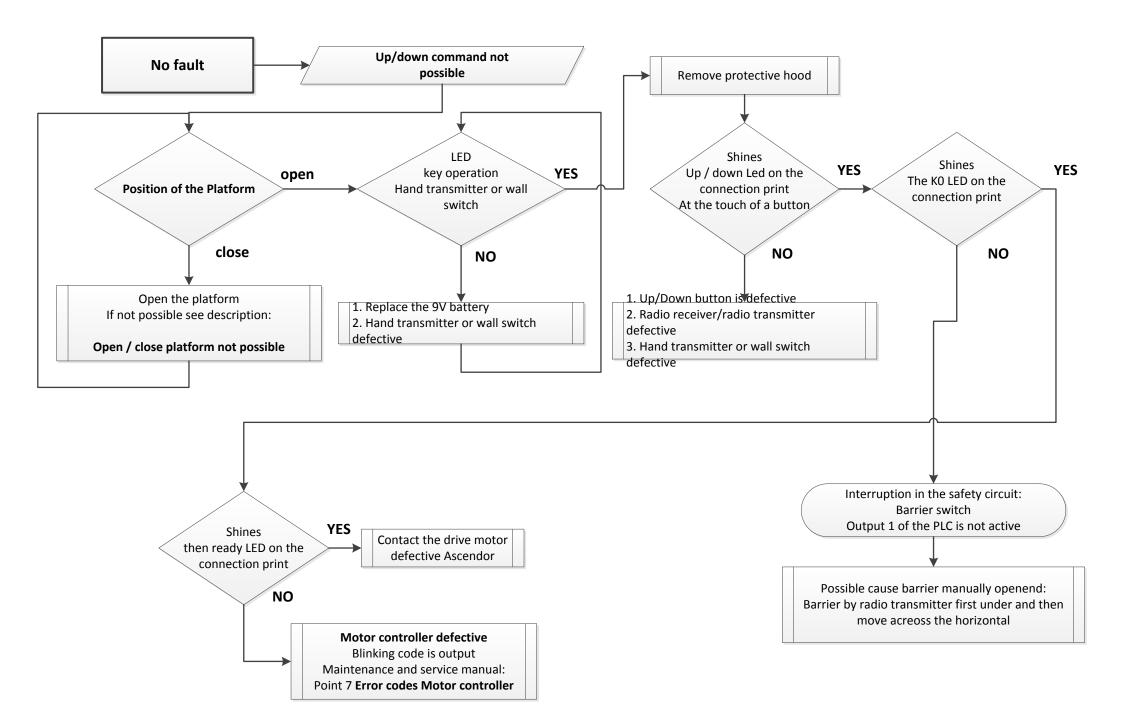

/li> <li>Position of th</li> <li>Position of th</li> <li>Notice on the</li> <li>What has alreed</li> </ul> | Time:<br>PLK8 Serial number:<br>ds Indoor plant<br>e lift: Stop downstairs between the stop<br>e Platform: Open 0° aslant ca. °<br>display:<br>eady been tested/manipulated<br>on the display: 1 2 3 4 5 6 7 8 9 | Closed 75-85° Closed with contact 90° |  |
| Contact person           | <ul> <li>Name Trader:</li> <li>Callback num</li> <li>Name custom</li> <li>Callback num</li> </ul>                                | ber:<br>ner:                                                                                                                                                                                                     |                                       |  |

























## Important instructions:

Technical support guide platformlift visio 20170214

Please make changes and additions Guenther.schoeffl@ascendor.at to mail