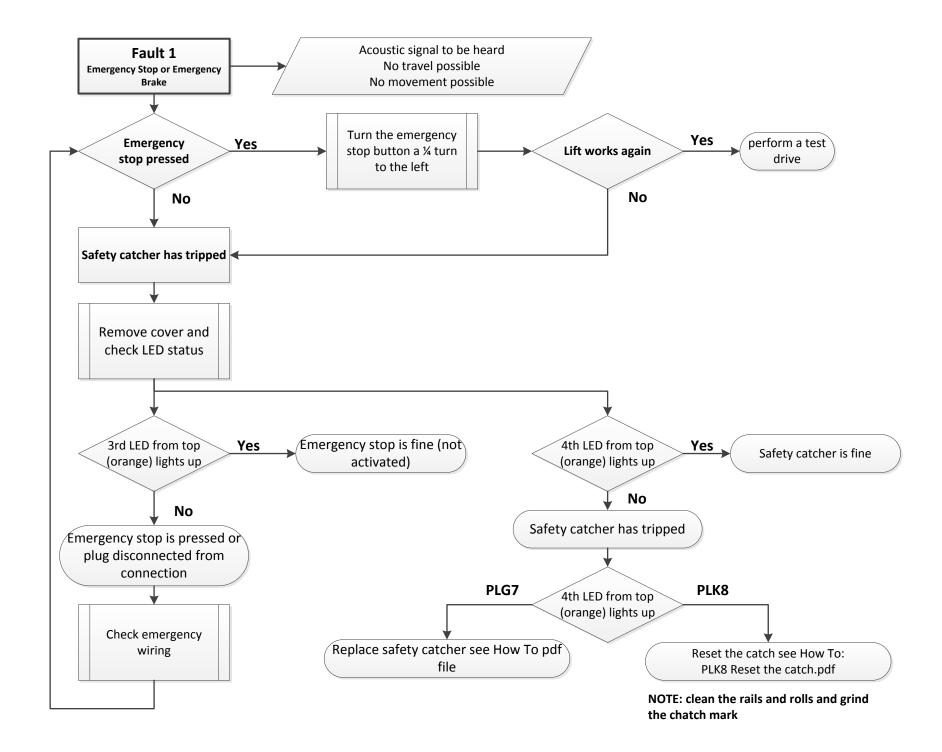

| Technical Support Guide  |                                                                                                                                  | e Ascendo                                                                                                                                                                                                        | Ascendor GmbH Lifttechnik             |  |
|--------------------------|----------------------------------------------------------------------------------------------------------------------------------|------------------------------------------------------------------------------------------------------------------------------------------------------------------------------------------------------------------|---------------------------------------|--|
| current state at contact |                                                                                                                                  |                                                                                                                                                                                                                  |                                       |  |
| Lift Data                | <ul> <li>Site: Ground</li> <li>Position of th</li> <li>Position of th</li> <li>Notice on the</li> <li>What has alreed</li> </ul> | Time:<br>PLK8 Serial number:<br>ds Indoor plant<br>e lift: Stop downstairs between the stop<br>e Platform: Open 0° aslant ca. °<br>display:<br>eady been tested/manipulated<br>on the display: 1 2 3 4 5 6 7 8 9 | Closed 75-85° Closed with contact 90° |  |
| Contact person           | <ul> <li>Name Trader:</li> <li>Callback num</li> <li>Name custom</li> <li>Callback num</li> </ul>                                | ber:<br>ner:                                                                                                                                                                                                     |                                       |  |

## Important instructions:

Technical support guide platformlift visio 20170214

Please make changes and additions Guenther.schoeffl@ascendor.at to mail