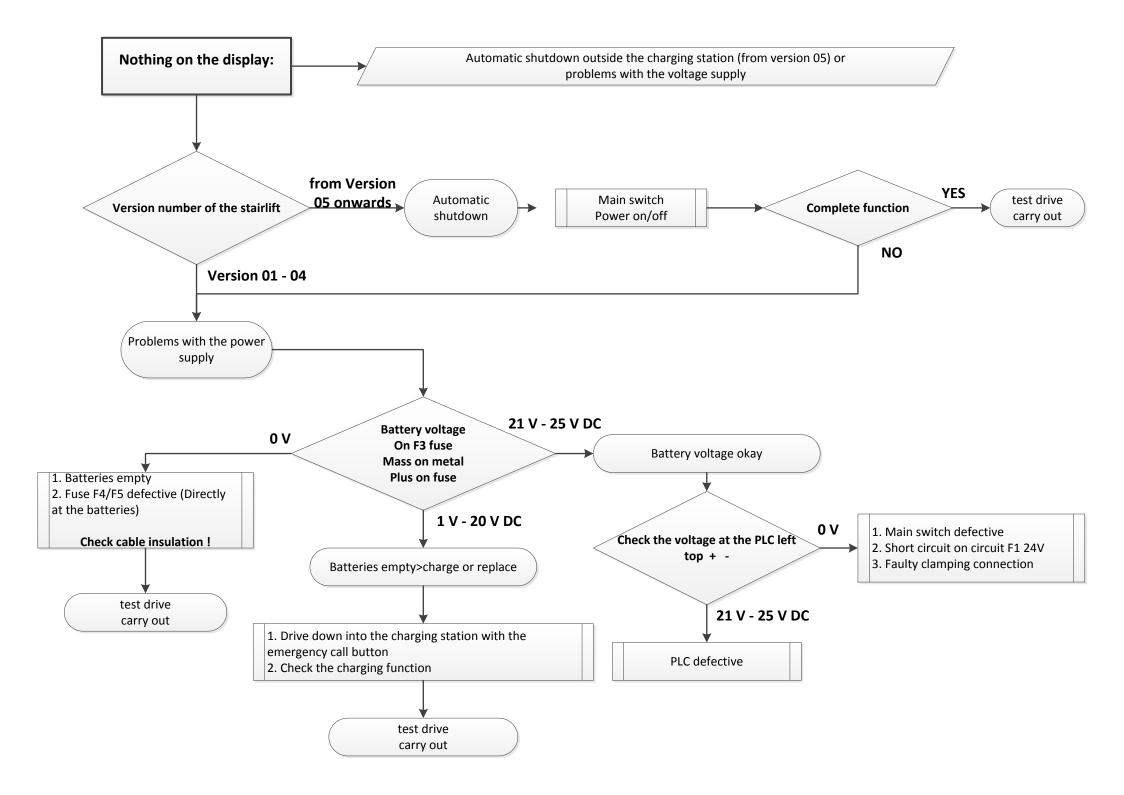

und</li> <li>Position of th</li> <li>Position of th</li> <li>Notice on the</li> <li>What has alreed</li> </ul> | Time:<br>PLK8 Serial number:<br>ds Indoor plant<br>e lift: Stop downstairs between the stop<br>e Platform: Open 0° aslant ca. °<br>display:<br>eady been tested/manipulated<br>on the display: 1 2 3 4 5 6 7 8 9 | Closed 75-85° Closed with contact 90° |  |
| Contact person           | <ul> <li>Name Trader:</li> <li>Callback num</li> <li>Name custom</li> <li>Callback num</li> </ul>                                | ber:<br>ner:                                                                                                                                                                                                     |                                       |  |

























## Important instructions:

Technical support guide platformlift visio 20170214

Please make changes and additions Guenther.schoeffl@ascendor.at to mail