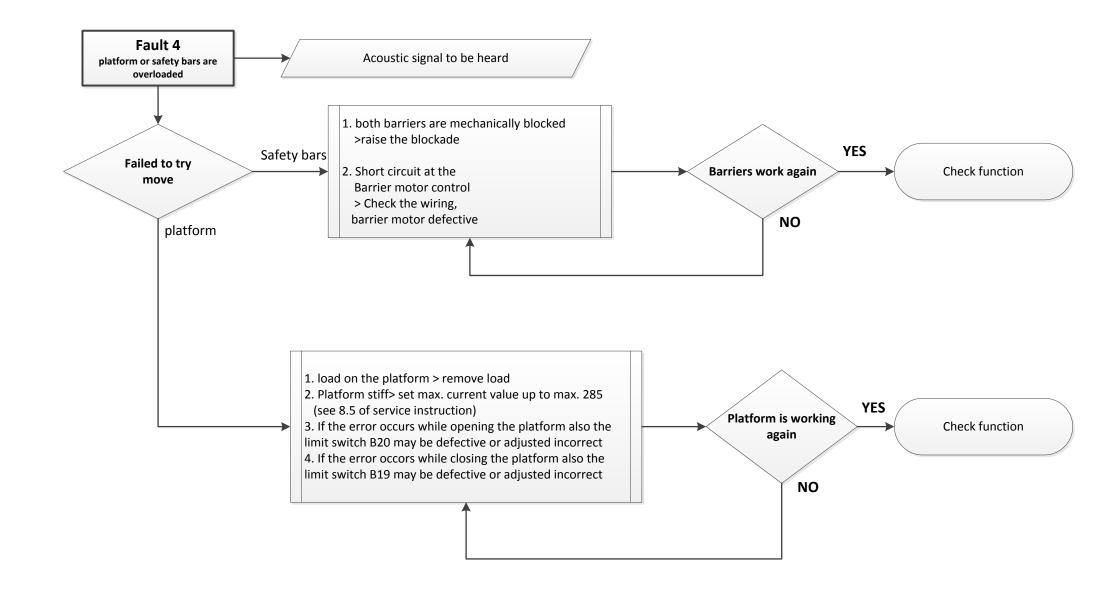

| Technical Support Guide  |                                                                                                                                  | e Ascendo                                                                                                                                                                                                        | Ascendor GmbH Lifttechnik             |  |
|--------------------------|----------------------------------------------------------------------------------------------------------------------------------|------------------------------------------------------------------------------------------------------------------------------------------------------------------------------------------------------------------|---------------------------------------|--|
| current state at contact |                                                                                                                                  |                                                                                                                                                                                                                  |                                       |  |
| Lift Data                | <ul> <li>Site: Ground</li> <li>Position of th</li> <li>Position of th</li> <li>Notice on the</li> <li>What has alreed</li> </ul> | Time:<br>PLK8 Serial number:<br>ds Indoor plant<br>e lift: Stop downstairs between the stop<br>e Platform: Open 0° aslant ca. °<br>display:<br>eady been tested/manipulated<br>on the display: 1 2 3 4 5 6 7 8 9 | Closed 75-85° Closed with contact 90° |  |
| Contact person           | <ul> <li>Name Trader:</li> <li>Callback num</li> <li>Name custom</li> <li>Callback num</li> </ul>                                | ber:<br>ner:                                                                                                                                                                                                     |                                       |  |

## Important instructions:

Technical support guide platformlift visio 20170214

Please make changes and additions Guenther.schoeffl@ascendor.at to mail