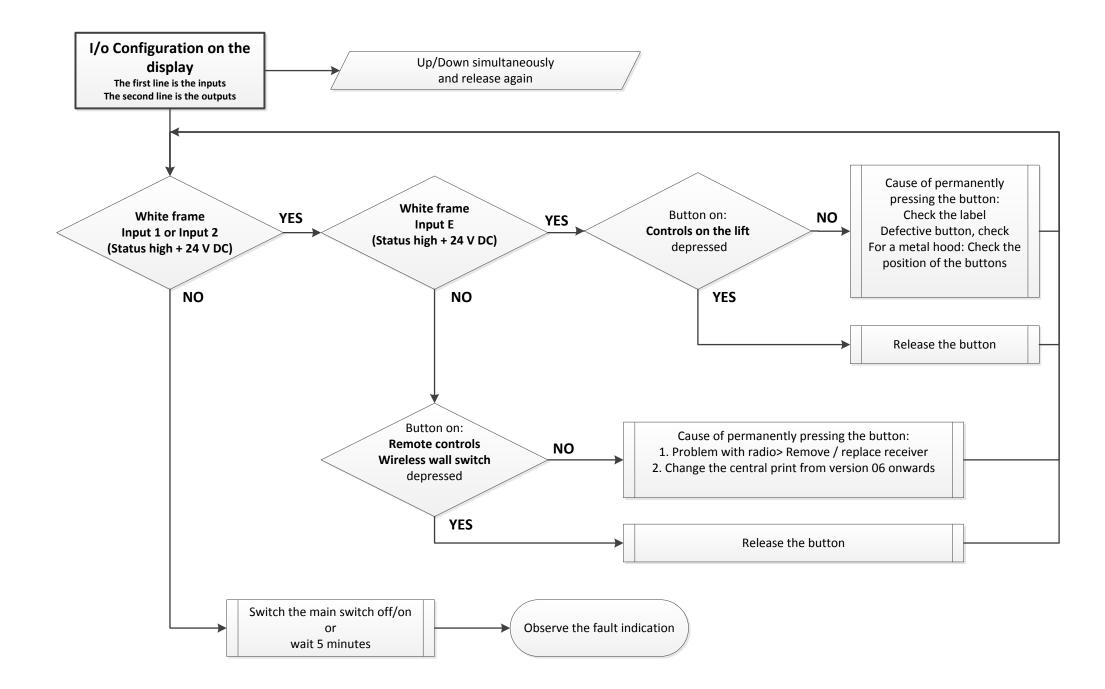

round</li> <li>Position of th</li> <li>Position of th</li> <li>Notice on the</li> <li>What has alreed</li> </ul> | Time:<br>PLK8 Serial number:<br>ds Indoor plant<br>e lift: Stop downstairs between the stop<br>e Platform: Open 0° aslant ca. °<br>display:<br>eady been tested/manipulated<br>on the display: 1 2 3 4 5 6 7 8 9 | Closed 75-85° Closed with contact 90° |  |
| Contact person           | <ul> <li>Name Trader:</li> <li>Callback num</li> <li>Name custom</li> <li>Callback num</li> </ul>                                | ber:<br>ner:                                                                                                                                                                                                     |                                       |  |

























## Important instructions:

Technical support guide platformlift visio 20170214

Please make changes and additions Guenther.schoeffl@ascendor.at to mail