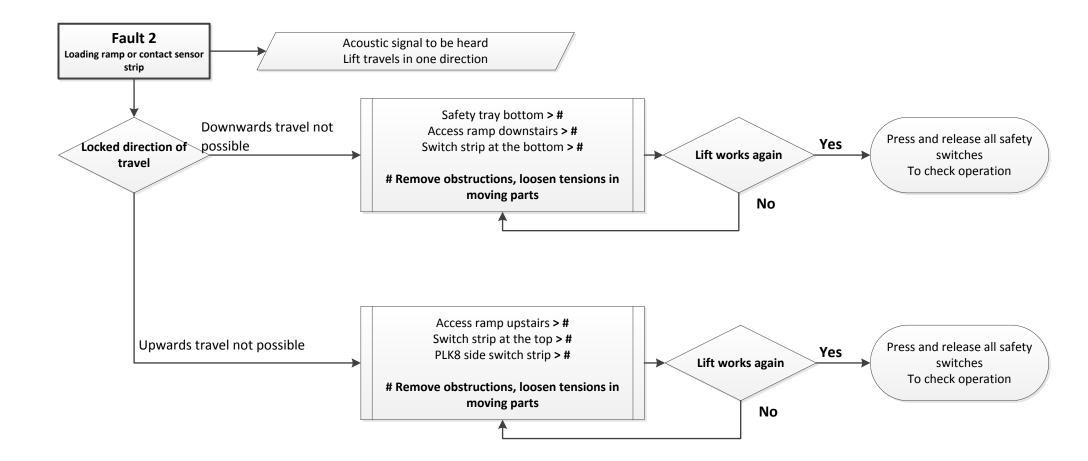

| Technical Support Guide  |                                                                                                                                  | e Ascendo                                                                                                                                                                                                        | Ascendor GmbH Lifttechnik             |  |
|--------------------------|----------------------------------------------------------------------------------------------------------------------------------|------------------------------------------------------------------------------------------------------------------------------------------------------------------------------------------------------------------|---------------------------------------|--|
| current state at contact |                                                                                                                                  |                                                                                                                                                                                                                  |                                       |  |
| Lift Data                | <ul> <li>Site: Ground</li> <li>Position of th</li> <li>Position of th</li> <li>Notice on the</li> <li>What has alreed</li> </ul> | Time:<br>PLK8 Serial number:<br>ds Indoor plant<br>e lift: Stop downstairs between the stop<br>e Platform: Open 0° aslant ca. °<br>display:<br>eady been tested/manipulated<br>on the display: 1 2 3 4 5 6 7 8 9 | Closed 75-85° Closed with contact 90° |  |
| Contact person           | <ul> <li>Name Trader:</li> <li>Callback num</li> <li>Name custom</li> <li>Callback num</li> </ul>                                | ber:<br>ner:                                                                                                                                                                                                     |                                       |  |

## Important instructions:

Technical support guide platformlift visio 20170214

Please make changes and additions Guenther.schoeffl@ascendor.at to mail