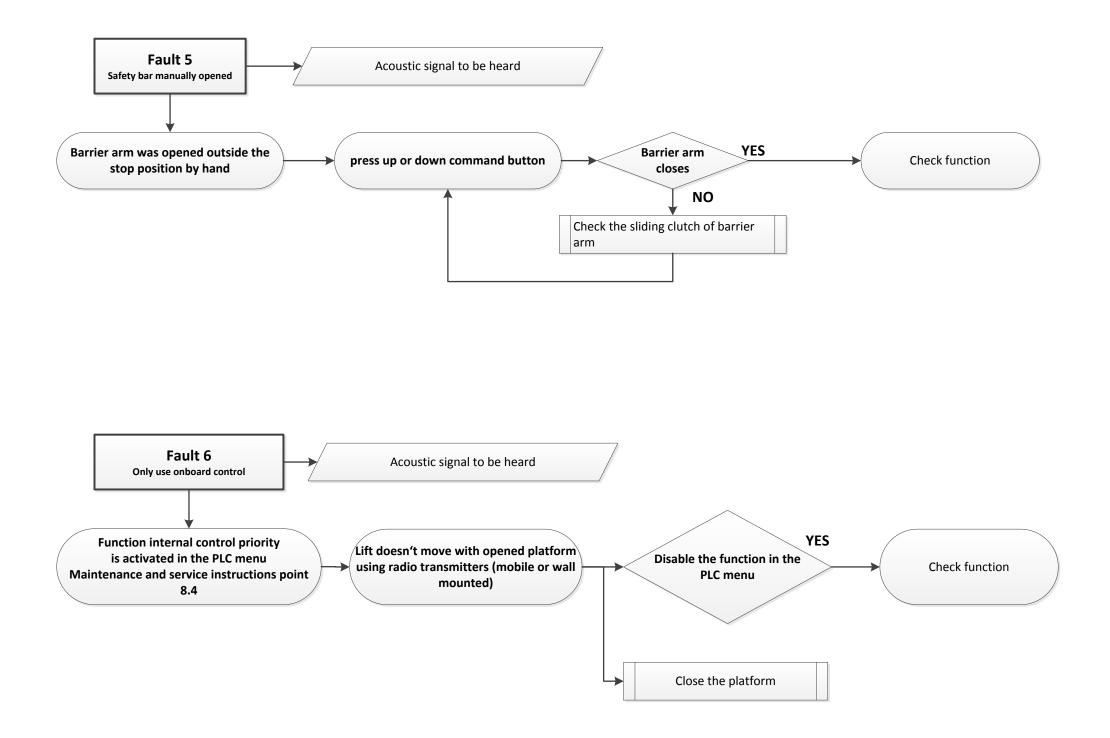

>Site: Ground</li> <li>Position of th</li> <li>Position of th</li> <li>Notice on the</li> <li>What has alreed</li> </ul> | Time:<br>PLK8 Serial number:<br>ds Indoor plant<br>e lift: Stop downstairs between the stop<br>e Platform: Open 0° aslant ca. °<br>display:<br>eady been tested/manipulated<br>on the display: 1 2 3 4 5 6 7 8 9 | Closed 75-85° Closed with contact 90° |  |
| Contact person           | <ul> <li>Name Trader:</li> <li>Callback num</li> <li>Name custom</li> <li>Callback num</li> </ul>                                | ber:<br>ner:                                                                                                                                                                                                     |                                       |  |

























## Important instructions:

Technical support guide platformlift visio 20170214

Please make changes and additions Guenther.schoeffl@ascendor.at to mail