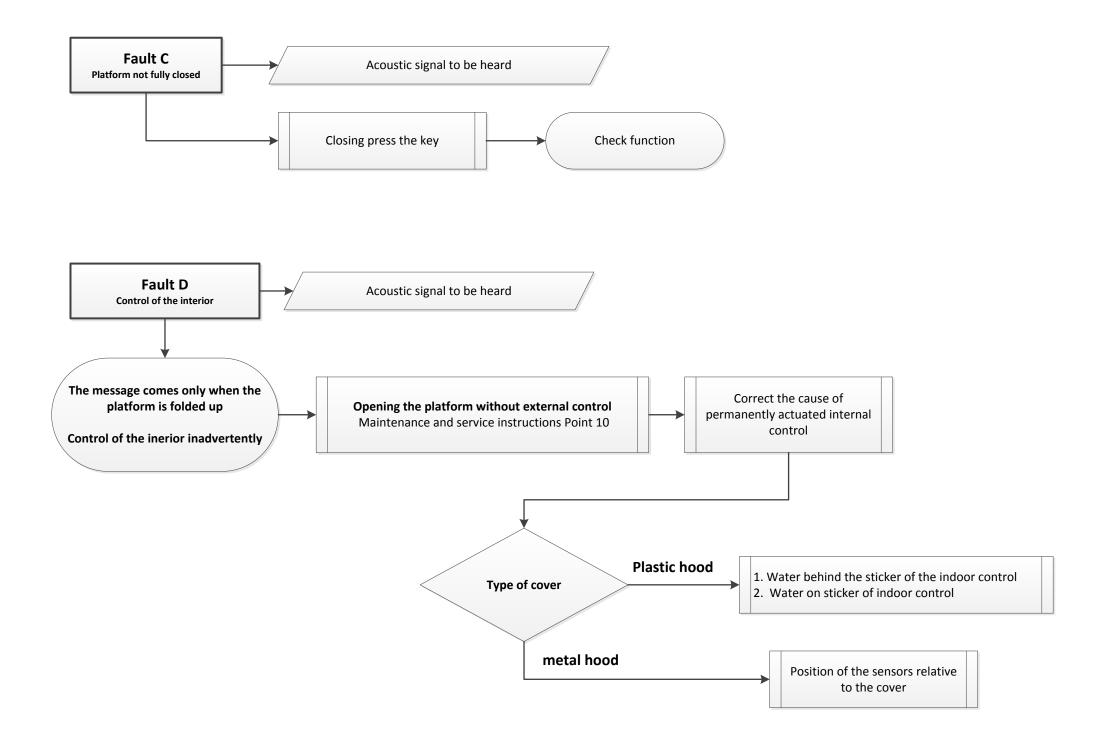

Ground</li> <li>Position of th</li> <li>Position of th</li> <li>Notice on the</li> <li>What has alreed</li> </ul> | Time:<br>PLK8 Serial number:<br>ds Indoor plant<br>e lift: Stop downstairs between the stop<br>e Platform: Open 0° aslant ca. °<br>display:<br>eady been tested/manipulated<br>on the display: 1 2 3 4 5 6 7 8 9 | Closed 75-85° Closed with contact 90° |  |
| Contact person           | <ul> <li>Name Trader:</li> <li>Callback num</li> <li>Name custom</li> <li>Callback num</li> </ul>                                | ber:<br>ner:                                                                                                                                                                                                     |                                       |  |

























## Important instructions:

Technical support guide platformlift visio 20170214

Please make changes and additions Guenther.schoeffl@ascendor.at to mail