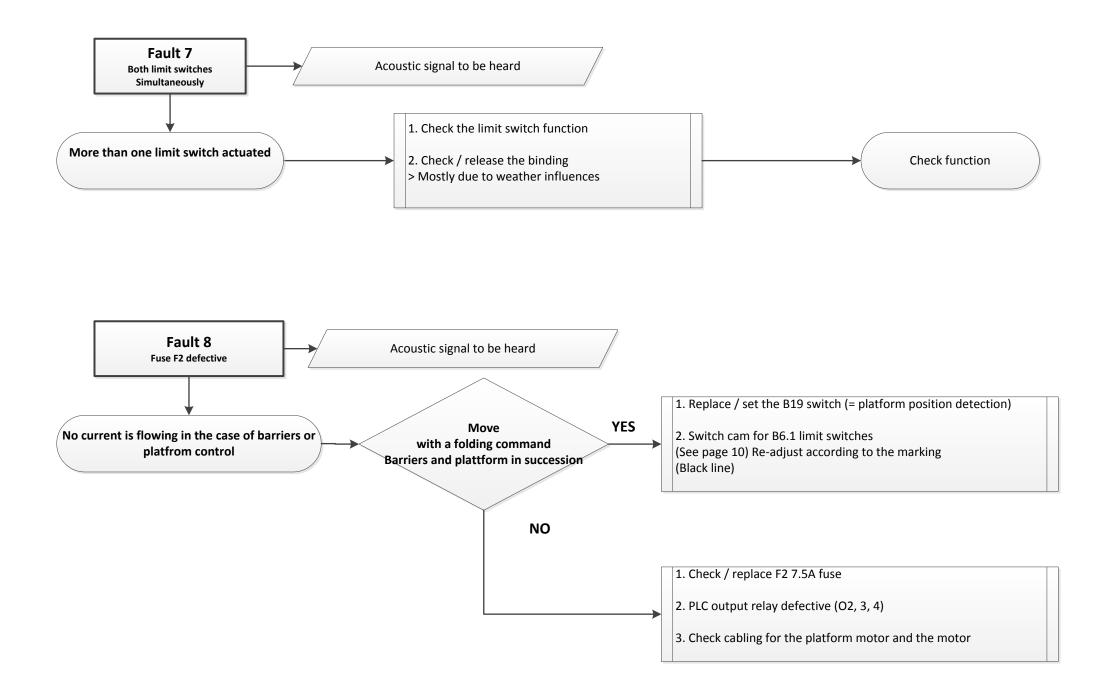

ite: Ground</li> <li>Position of th</li> <li>Position of th</li> <li>Notice on the</li> <li>What has alreed</li> </ul> | Time:<br>PLK8 Serial number:<br>ds Indoor plant<br>e lift: Stop downstairs between the stop<br>e Platform: Open 0° aslant ca. °<br>display:<br>eady been tested/manipulated<br>on the display: 1 2 3 4 5 6 7 8 9 | Closed 75-85° Closed with contact 90° |  |
| Contact person           | <ul> <li>Name Trader:</li> <li>Callback num</li> <li>Name custom</li> <li>Callback num</li> </ul>                                | ber:<br>ner:                                                                                                                                                                                                     |                                       |  |

























## Important instructions:

Technical support guide platformlift visio 20170214

Please make changes and additions Guenther.schoeffl@ascendor.at to mail