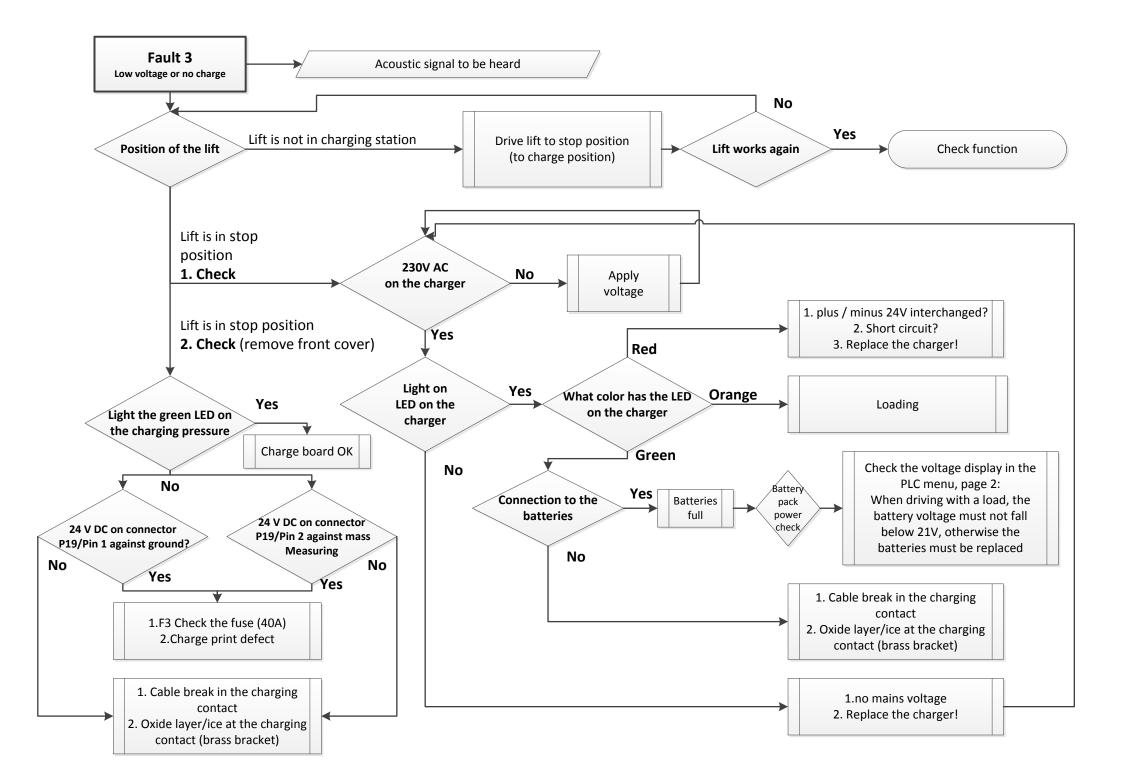

| Technical Support Guide  |                                                                                                                                  | e Ascendo                                                                                                                                                                                                        | Ascendor GmbH Lifttechnik             |  |
|--------------------------|----------------------------------------------------------------------------------------------------------------------------------|------------------------------------------------------------------------------------------------------------------------------------------------------------------------------------------------------------------|---------------------------------------|--|
| current state at contact |                                                                                                                                  |                                                                                                                                                                                                                  |                                       |  |
| Lift Data                | <ul> <li>Site: Ground</li> <li>Position of th</li> <li>Position of th</li> <li>Notice on the</li> <li>What has alreed</li> </ul> | Time:<br>PLK8 Serial number:<br>ds Indoor plant<br>e lift: Stop downstairs between the stop<br>e Platform: Open 0° aslant ca. °<br>display:<br>eady been tested/manipulated<br>on the display: 1 2 3 4 5 6 7 8 9 | Closed 75-85° Closed with contact 90° |  |
| Contact person           | <ul> <li>Name Trader:</li> <li>Callback num</li> <li>Name custom</li> <li>Callback num</li> </ul>                                | ber:<br>ner:                                                                                                                                                                                                     |                                       |  |

## Important instructions:

Technical support guide platformlift visio 20170214

Please make changes and additions Guenther.schoeffl@ascendor.at to mail